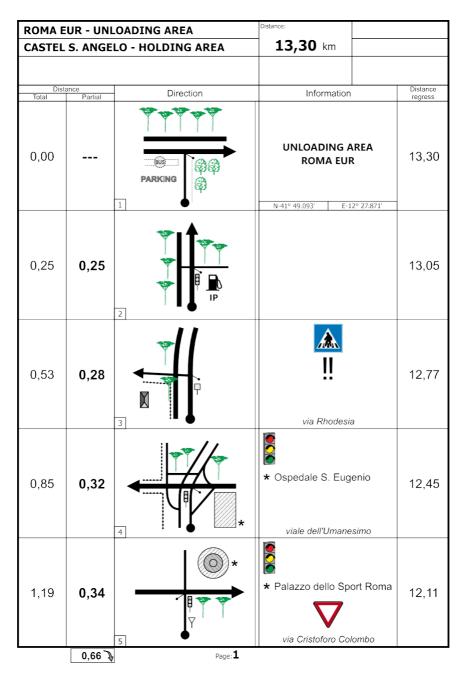

## 15.2 Rally cars transfer to Roma - Via dell'Oceano Atlantico by competitors

Competitors are free to transfer the rally cars on Friday 23<sup>rd</sup> July, to Roma - Via dell'Oceano Atlantico by road or transport. The meeting point for all rally cars for thePre-Ceremonial Start Holding Area is the area called Roma-Via dell'Oceano Atlantico(map will be published on the Road book and on the Rally Guide).

The Itinerary from Fiuggi SP to Roma-Via dell'Oceano Atlantico is included on the Road book and on Rally Guide.

Only rally cars or team vehicles carrying Service or Auxiliary plates or transport truck provided by organisers are allowed to enter the Roma - Via dell'Oceano Atlantico, as from 16:30 to 18:00.