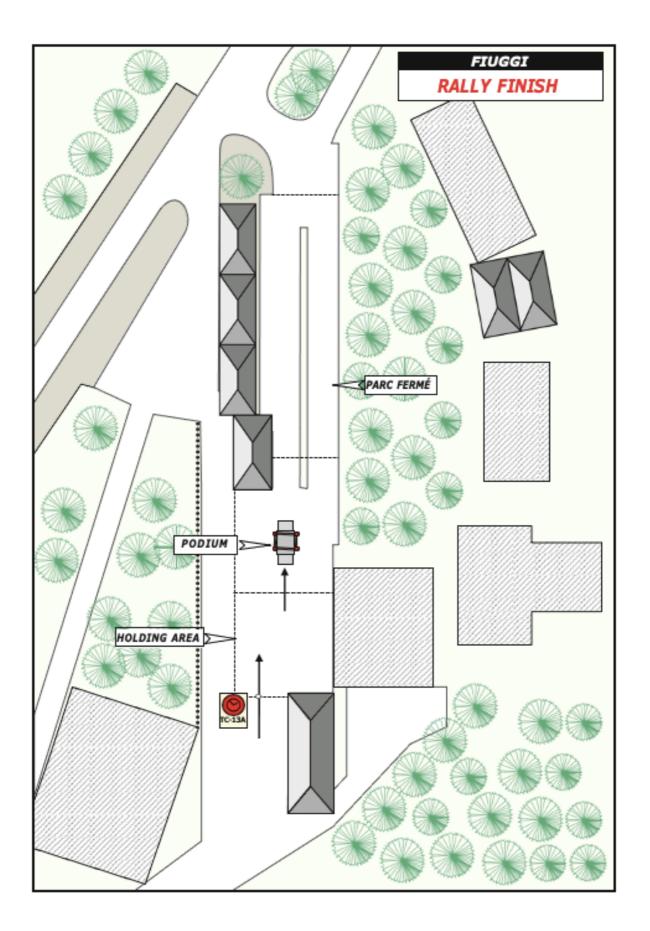

#### 16 RALLY FINISH

The finish of the rally is at TC 13A From TC 13A up to the finish ramp, competitors willbe under Parc Fermé conditions and must follow marshals' instructions. This area willbe open only to Officials holding the appropriate pass and the Media for interviews. Following the finish ramp competitors will drive their cars to the adjacent Parc Fermé, unless they will be driven to final scrutineering. Prizes for all competitors/crews will be awarded on the ramp, except for the first, second and third in the final classification where an "Olympic-style" podium will be used.