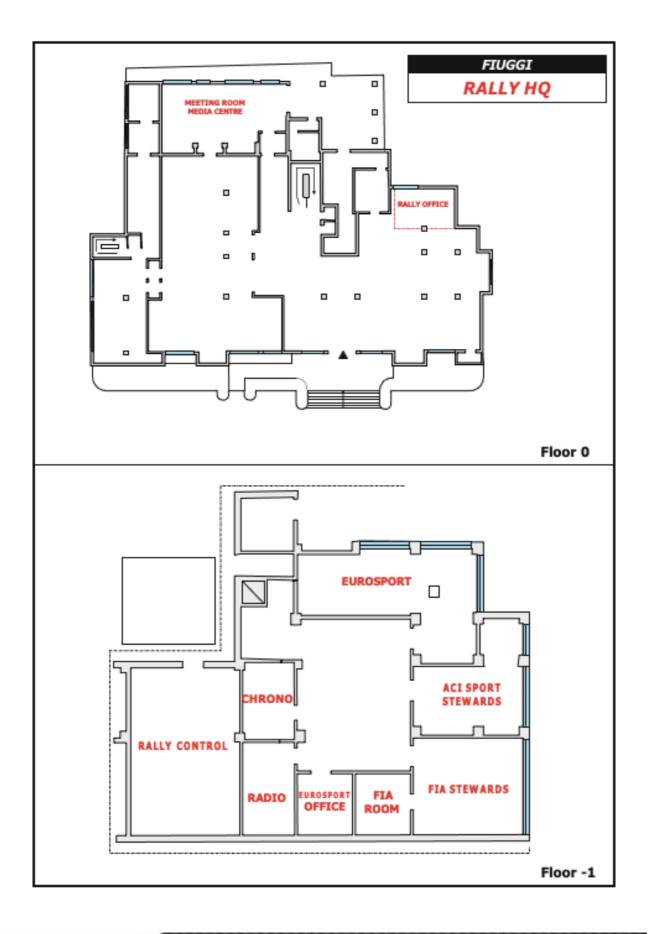

# 2.1 Rally HQ (from 20<sup>th</sup> July to 25<sup>th</sup> July) BW HOTEL FIUGGI TERME RESORT & Spa

Via Capo i Prati 9, 03014 – Fiuggi (Frosinone) Tel. +39 0775 5081 email: <u>info@rallydiromacapitale.it</u> GPS N-41°47.221' | E-13°13.654'

#### **RALLY OFFICE OPENING HOURS**

| Date       | Day       | Hours         |
|------------|-----------|---------------|
| 20.07.2021 | Tuesday   | 15:00 > 21:00 |
| 21.07.2021 | Wednesday | 8:00 > 21:00  |
| 22.07.2021 | Thursday  | 7:00 > 23:30  |
| 23.07.2021 | Friday    | 5:30 > 24:00  |
| 24.07.2021 | Saturday  | 7:30 > 23:00  |
| 25.07.2021 | Sunday    | 5:30 > 23:00  |