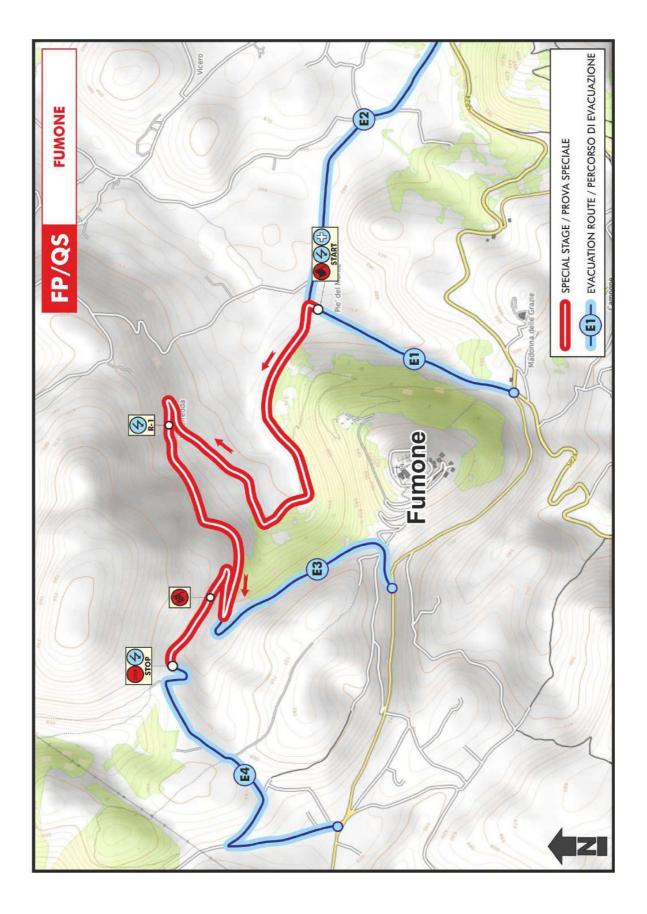

## 14 FREE PRACTICE / QUALIFYING / SHAKEDOWN

## 14.1 General

Free Practice and Qualifying Stage will be organized according to the Art. 30 in ERC section of FIA-RRSR.

## 14.2 Location

Free Practice, Qualifying Stage and Shakedown will be held in Fumone, about 16 kmfrom Service Park in Fiuggi. The stage is 4.02 km in length.

Service Zone for Free Practice and Qualifying Stage, will be located in the Service Park in Fiuggi. Tyre Marking for this stage will be located just before stage TC.

Exact location of Free Practice / Qualifying Stage is shown in Appendix 3.