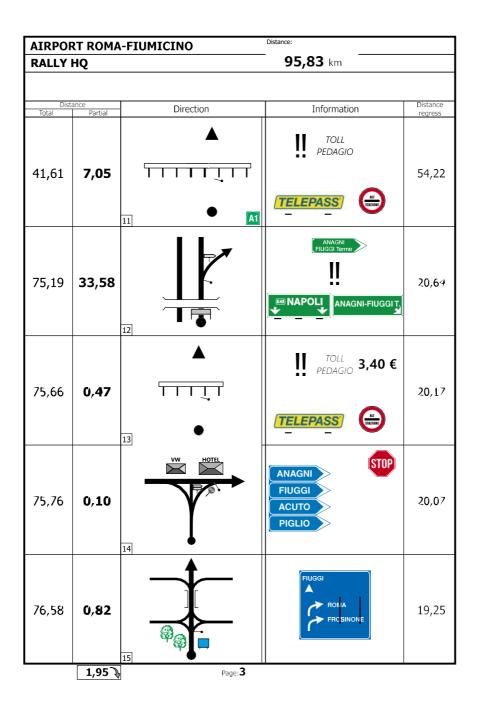

# **APPENDIX 1 ITINERARY**

#### **RALLY DI ROMA CAPITALE 2021**

| ree Prac     | e Practice / Qualifying Friday 23 July 2021 |         |                 |                  |             |                                                 |      |                  |  |
|--------------|---------------------------------------------|---------|-----------------|------------------|-------------|-------------------------------------------------|------|------------------|--|
| ТС           | LOCATION                                    |         | SS dist.        | Liaison<br>dist. | Total dist. | Target<br>time                                  | AVS  | First car<br>due |  |
| RZ<br>QS     | Fiuggi - Refuel                             |         |                 |                  |             |                                                 |      |                  |  |
|              | Fumone - Start of Free Prac                 | ctice   |                 |                  |             |                                                 |      | 08:30            |  |
|              |                                             | FREE PR | ACTICE CLOSES A | T 10:30          |             |                                                 |      |                  |  |
| TCQS         | Fumone                                      |         |                 |                  |             |                                                 |      | 10:42            |  |
| QS           | Fumone - QUALIFYING STA                     | AGE     | 4,02            |                  |             | 00:03                                           |      | 10:45            |  |
| TCPF         | Fiuggi - Parc Fermé <b>IN</b>               |         |                 | 13,23            | 17,25       | 00:30                                           | 34,5 | 11:15            |  |
| vers 5 - 18. | 04.2021                                     | Totals  | 4,02            | 13,23            | 17,25       | 5 Sunrise: Fiuggi 05:53<br>Sunset: Fiuggi 20:55 |      |                  |  |