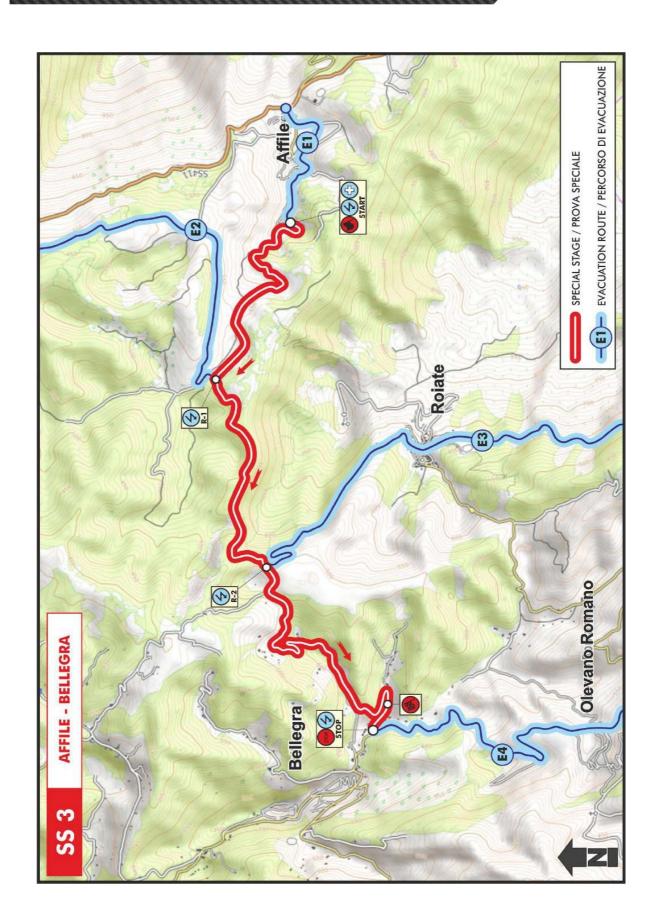

#### SS 3 – AFFILE - BELLEGRA Km 7.34 SS 6 – BELLEGRA STAGE TV Km 2.94

| Date       | 1 <sup>st</sup> run | 2 <sup>nd</sup> run |
|------------|---------------------|---------------------|
| 24.07.2021 | 11:05               | 16:35               |

This test is only 7.3 km long. The start is at the exit of the Affile village on his famous downhill, very fast and technical until the junction with SP 61/A. The second part of the SS goes uphill towards Bellegra and is quite fast, with some very spectacular hairpins. The second passage of this stage will be shortened due the TV live streaming requirements and will start from 4.40 km.