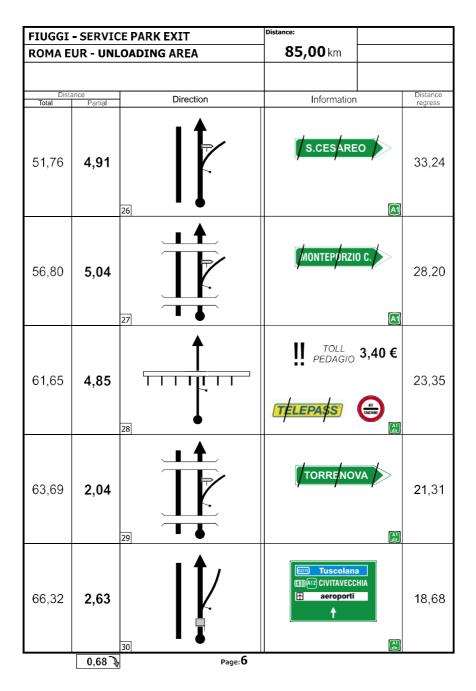

# **APPENDIX 1 ITINERARY**

#### **RALLY DI ROMA CAPITALE 2021**

| ree Prac     | e Practice / Qualifying Friday 23 July 2021 |         |                 |                  |             |                                                 |      |                  |  |
|--------------|---------------------------------------------|---------|-----------------|------------------|-------------|-------------------------------------------------|------|------------------|--|
| ТС           | LOCATION                                    |         | SS dist.        | Liaison<br>dist. | Total dist. | Target<br>time                                  | AVS  | First car<br>due |  |
| RZ<br>QS     | Fiuggi - Refuel                             |         |                 |                  |             |                                                 |      |                  |  |
|              | Fumone - Start of Free Prac                 | ctice   |                 |                  |             |                                                 |      | 08:30            |  |
|              |                                             | FREE PR | ACTICE CLOSES A | T 10:30          |             |                                                 |      |                  |  |
| TCQS         | Fumone                                      |         |                 |                  |             |                                                 |      | 10:42            |  |
| QS           | Fumone - QUALIFYING STA                     | AGE     | 4,02            |                  |             | 00:03                                           |      | 10:45            |  |
| TCPF         | Fiuggi - Parc Fermé <b>IN</b>               |         |                 | 13,23            | 17,25       | 00:30                                           | 34,5 | 11:15            |  |
| vers 5 - 18. | 04.2021                                     | Totals  | 4,02            | 13,23            | 17,25       | 5 Sunrise: Fiuggi 05:53<br>Sunset: Fiuggi 20:55 |      |                  |  |