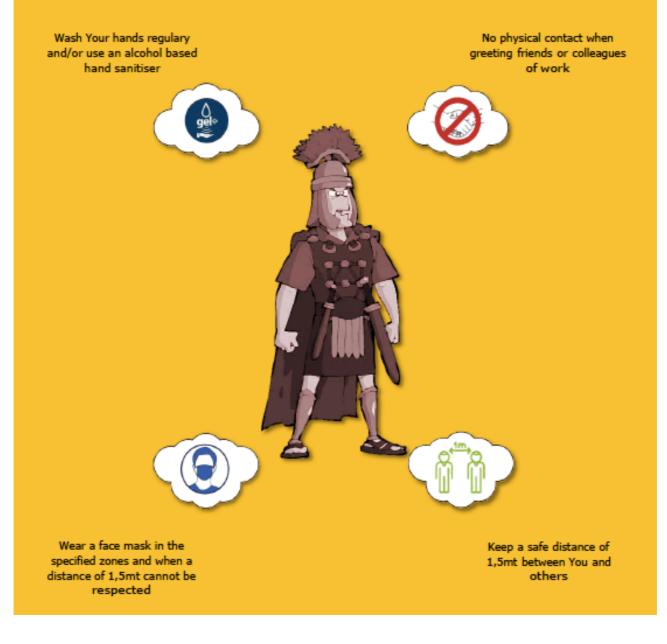

### 19.5 Safety:

Below is a brief summary of how to spectate safety. If the drivers know this is being implemented then there will be more excitement to see as the drivers will be able to drive faster.

#### Don't

- Stand on the track
- Stand below the level of the track
- Stand in front of arrows or signs
- Stand in prohibited areas
- Stand or sit on or near log piles, walls or fences
- Sit close to the edge of the track
- Block escape routes
- Be distracted
- Play games with your safety or that of the drivers
- Remove stage signs or arrows
- Be the one to stop the stage

#### Always

- Expect the unexpected
- Stay behind the safety tape or barriers
- Listen for approaching cars
- Remain alert
- Leave yourself room to move quickly
- Plan your own escape routes
- Try to keep behind something solid
- Keep children under supervision
- Keep dogs on a lead
- Do as the marshal's ask
- Help the Marshal's to run a safe stage

#### **Please protect**

- Yourself
- Others around you
- The stage you are spectating at
- Rallying
- Motorsport
- The unexpected can happen
- If you ignore the marshal's instructions the stage will be stopped