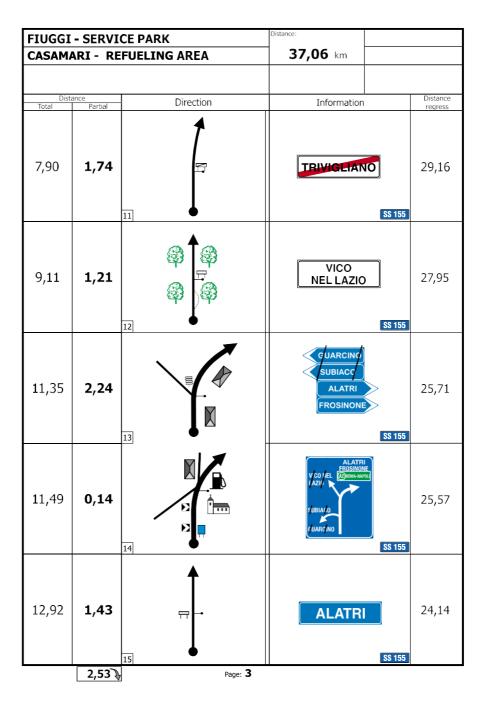

Leg 2:

Refueling will be located in Veroli on the Monastery of Casamari Parking, asshowed in road book.