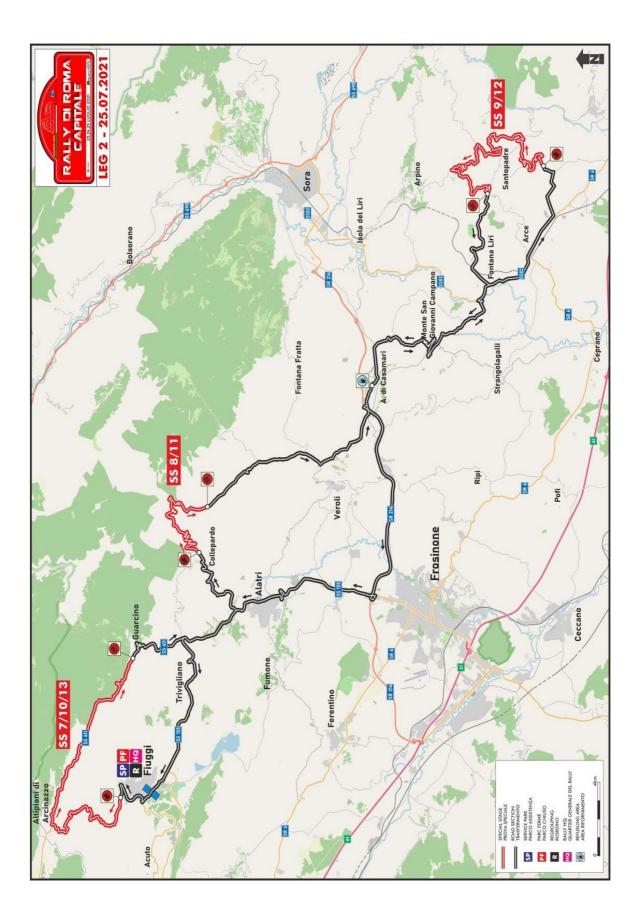

## SS 7/10/13 – FIUGGI - GUARCINO Km 19.87

| Date       | 1 <sup>st</sup> run | 2 <sup>nd</sup> run | 3 <sup>nd</sup> run |
|------------|---------------------|---------------------|---------------------|
| 25.07.2021 | 7:45                | 13:09               | 17:15               |

This stage include a classic Rally di Roma Capitale Special stage (Guarcino) that hasbeen elongated with a totally new part starting from Fiuggi. The 19.87 km of this tecnical special stage will include 3 rhythm changes, jumps and a fast section nearby the end of the stage.

#### SS 8 / 11 – COLLEPARDO - CIVITA Km 10.62

| Date       | 1 <sup>st</sup> run | 2 <sup>nd</sup> run |
|------------|---------------------|---------------------|
| 25.07.2021 | 8:36                | 14:00               |

Collepardo is a totally new special stage. His 10.62 km of technical route with harpins and bends will allow drivers to express themself in a unique environment. The area is quite famous in the region for the beautifull charterhouse sitting at the start of the downhill section.

#### SS 9 / 12 - SANTOPADRE - ARPINO Km 21.17

| ,          |                     |                     |
|------------|---------------------|---------------------|
| Date       | 1 <sup>st</sup> run | 2 <sup>nd</sup> run |
| 25.07.2021 | 9:49                | 15:13               |

Santopadre will be identical at the 2020/2019 edition. This is the longest SS of the Rally. The stage starts with a good grip with many windings turn for about 3,5 kilometres, followed by 4,5 kilometres of a narrower road, then it widens again passing very close to the village called Santopadre were a series of bends willchallenge the drivers till the end of the stage.