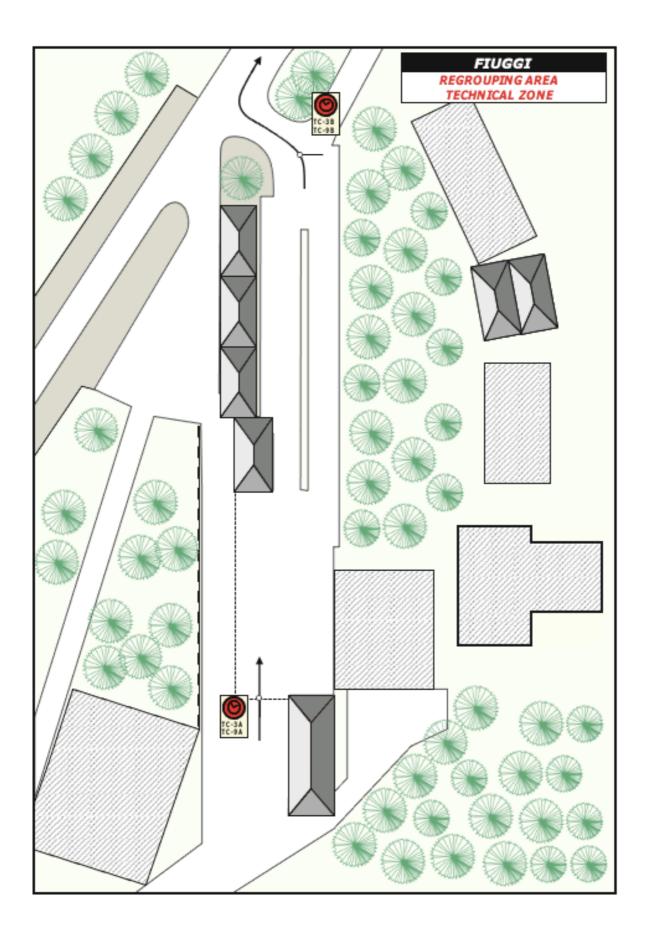

#### SS 3 – AFFILE - BELLEGRA Km 7.34 SS 6 – BELLEGRA STAGE TV Km 2.94

| Date       | 1 <sup>st</sup> run | 2 <sup>nd</sup> run |
|------------|---------------------|---------------------|
| 24.07.2021 | 11:05               | 16:35               |

This test is only 7.3 km long. The start is at the exit of the Affile village on his famous downhill, very fast and technical until the junction with SP 61/A. The second part of the SS goes uphill towards Bellegra and is quite fast, with some very spectacular hairpins. The second passage of this stage will be shortened due the TV live streaming requirements and will start from 4.40 km.

## SS 7/10/13 – FIUGGI - GUARCINO Km 19.87

| Date       | 1 <sup>st</sup> run | 2 <sup>nd</sup> run | 3 <sup>nd</sup> run |
|------------|---------------------|---------------------|---------------------|
| 25.07.2021 | 7:45                | 13:09               | 17:15               |

This stage include a classic Rally di Roma Capitale Special stage (Guarcino) that hasbeen elongated with a totally new part starting from Fiuggi. The 19.87 km of this tecnical special stage will include 3 rhythm changes, jumps and a fast section nearby the end of the stage.