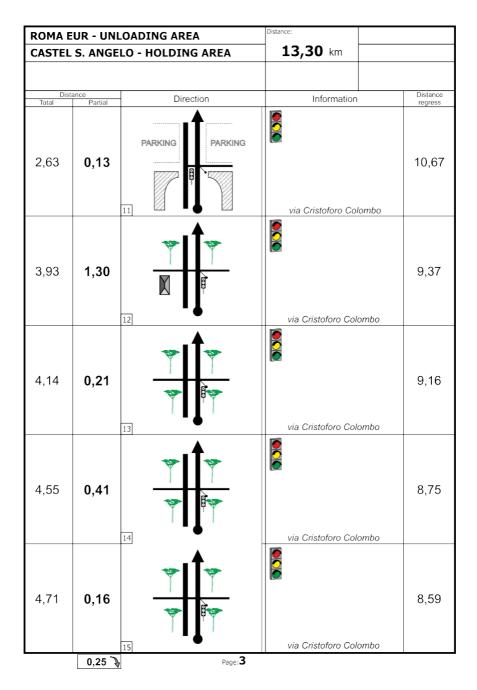

## 15.2 Rally cars transfer to Roma - Via dell'Oceano Atlantico by competitors

Competitors are free to transfer the rally cars on Friday 23<sup>rd</sup> July, to Roma - Via dell'Oceano Atlantico by road or transport. The meeting point for all rally cars for thePre-Ceremonial Start Holding Area is the area called Roma-Via dell'Oceano Atlantico(map will be published on the Road book and on the Rally Guide).

The Itinerary from Fiuggi SP to Roma-Via dell'Oceano Atlantico is included on the Road book and on Rally Guide.

Only rally cars or team vehicles carrying Service or Auxiliary plates or transport truck provided by organisers are allowed to enter the Roma - Via dell'Oceano Atlantico, as from 16:30 to 18:00.