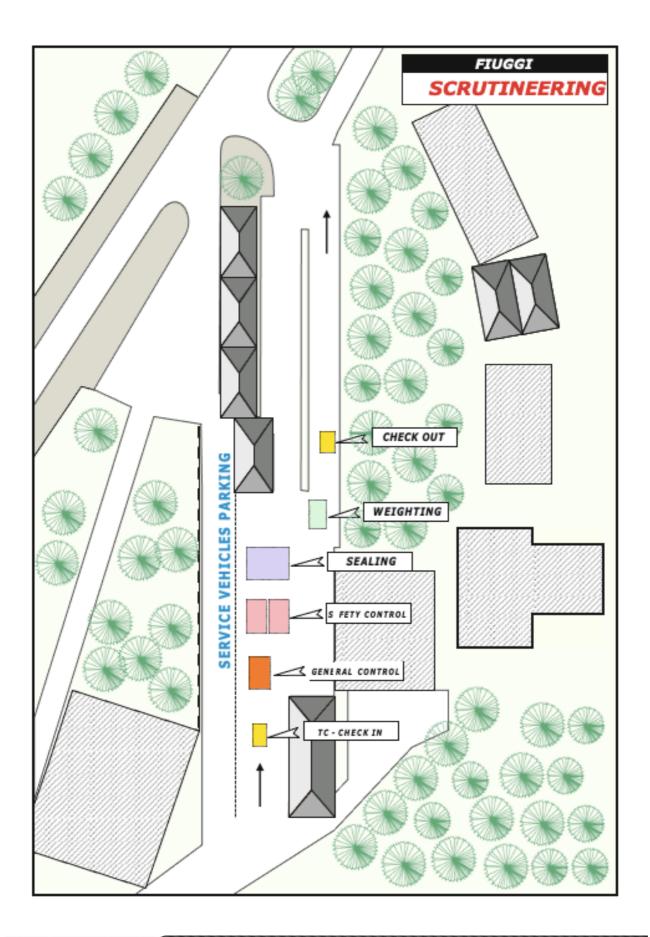

#### 15.5 **Ceremonial Start Pre-activity**

The itinerary from Roma-Via dell'Oceano Atlantico to Roma - Castel Sant'Angelo Ceremonial Start area is included on the Road book and on the Rally Guide.

The individual start time from Roma - Via dell'Oceano Atlantico to Roma - Castel Sant'Angelois at the competitor's discretion; cars must enter the Roma-Castel Sant'Angelo Ceremonial Start area at list before 19:00.

From the moment cars arrive at Roma - Castel Sant'Angelo Ceremonial Start area repairs or any assistance will not be allowed.

Access to the Ceremonial Start area is limited to crews, to officials and to media holding appropriate passes.

#### Ceremonial Start - Rally cars transfer from Podium/Ceremonial Start to Roma-15.6 Via dell'Oceano Atlantico

Ceremonial Start will take place on Friday 24 July from 19:30 in Roma - Castel Sant'Angelo. First 15 cars will be 4wd and RGT cars in Qualifying stage classificationorder, from 16th in numerical order. The transfer of competing cars from Podium - Ceremonial Start up to Roma - Via dell'Oceano Atlantico (see the RB) will take place in group of 15 cars, escorted by Motorcyclists of Roma Municipality Police at a moderate speed. Road traffic law mustbe respected during the whole duration of the convoy. All infringement will be reported to the Stewards. NTENTIONALLY WHITE SPACE