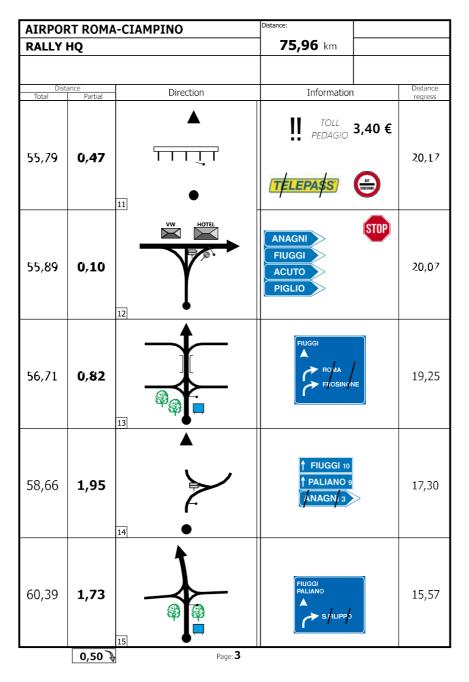

# **APPENDIX 1 ITINERARY**

#### **RALLY DI ROMA CAPITALE 2021**

| ree Prac     | e Practice / Qualifying Friday 23 July 2021 |         |                 |                  |             |                                                 |      |                  |  |
|--------------|---------------------------------------------|---------|-----------------|------------------|-------------|-------------------------------------------------|------|------------------|--|
| ТС           | LOCATION                                    |         | SS dist.        | Liaison<br>dist. | Total dist. | Target<br>time                                  | AVS  | First car<br>due |  |
| RZ<br>QS     | Fiuggi - Refuel                             |         |                 |                  |             |                                                 |      |                  |  |
|              | Fumone - Start of Free Prac                 | ctice   |                 |                  |             |                                                 |      | 08:30            |  |
|              |                                             | FREE PR | ACTICE CLOSES A | T 10:30          |             |                                                 |      |                  |  |
| TCQS         | Fumone                                      |         |                 |                  |             |                                                 |      | 10:42            |  |
| QS           | Fumone - QUALIFYING STA                     | AGE     | 4,02            |                  |             | 00:03                                           |      | 10:45            |  |
| TCPF         | Fiuggi - Parc Fermé <b>IN</b>               |         |                 | 13,23            | 17,25       | 00:30                                           | 34,5 | 11:15            |  |
| vers 5 - 18. | 04.2021                                     | Totals  | 4,02            | 13,23            | 17,25       | 5 Sunrise: Fiuggi 05:53<br>Sunset: Fiuggi 20:55 |      |                  |  |