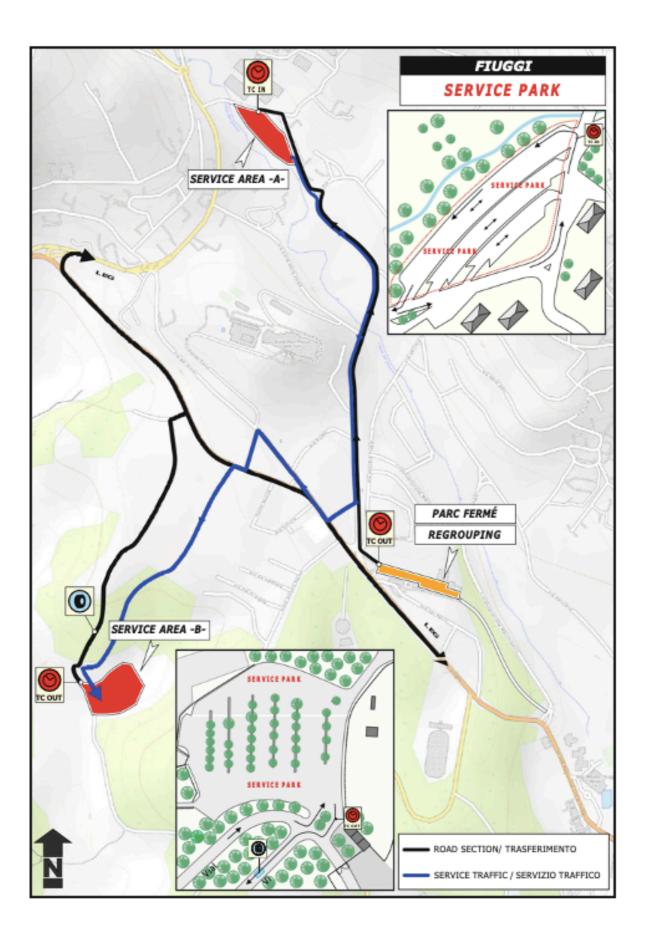

#### 5 SERVICE PARK

#### 5.1 Location

Two Service Parks - Service Park A and Service Park B located in Fiuggi will be organised during the Rally.

Surface: Tarmac, Concrete.

#### Locations:

|                |                                        | Address                                            | GPS                          |
|----------------|----------------------------------------|----------------------------------------------------|------------------------------|
| SERVICE PARK A | Bus Parking                            | Parcheggio Viale degli Studi<br>03014 Fiuggi Fonte | N 41°47.996'<br>E 13°13.135' |
| SERVICE PARK B | Parking in front of<br>Terme di Fiuggi | Parcheggio Fonte Anticolana<br>03014 Fiuggi Fonte  | N 41°47.356'<br>E 13°12.828' |

## 1.. **5.2 Access**

Service Park will be opened from Tuesday, 21<sup>st</sup> July 2021, 10:00

Service Park can be entered only with competition cars, Service cars (SERVICE plates) and Auxiliary vehicles (AUXILIARY plates).