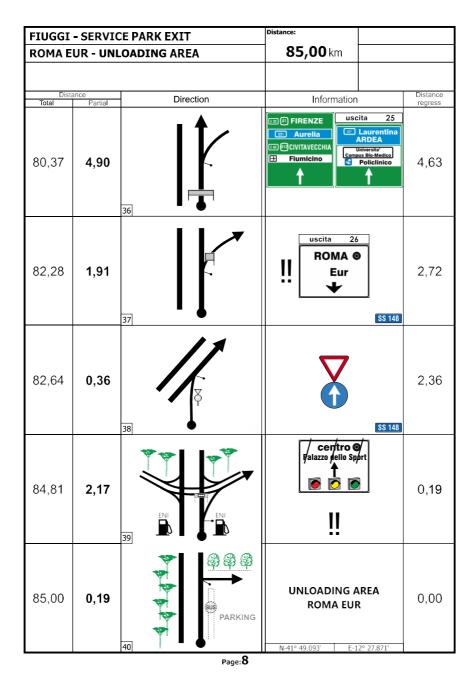

# **APPENDIX 1 ITINERARY**

#### **RALLY DI ROMA CAPITALE 2021**

| ree Prac     | e Practice / Qualifying Friday 23 July 2021 |         |                 |                  |             |                                                 |      |                  |  |
|--------------|---------------------------------------------|---------|-----------------|------------------|-------------|-------------------------------------------------|------|------------------|--|
| ТС           | LOCATION                                    |         | SS dist.        | Liaison<br>dist. | Total dist. | Target<br>time                                  | AVS  | First car<br>due |  |
| RZ<br>QS     | Fiuggi - Refuel                             |         |                 |                  |             |                                                 |      |                  |  |
|              | Fumone - Start of Free Prac                 | ctice   |                 |                  |             |                                                 |      | 08:30            |  |
|              |                                             | FREE PR | ACTICE CLOSES A | T 10:30          |             |                                                 |      |                  |  |
| TCQS         | Fumone                                      |         |                 |                  |             |                                                 |      | 10:42            |  |
| QS           | Fumone - QUALIFYING STA                     | AGE     | 4,02            |                  |             | 00:03                                           |      | 10:45            |  |
| TCPF         | Fiuggi - Parc Fermé <b>IN</b>               |         |                 | 13,23            | 17,25       | 00:30                                           | 34,5 | 11:15            |  |
| vers 5 - 18. | 04.2021                                     | Totals  | 4,02            | 13,23            | 17,25       | 5 Sunrise: Fiuggi 05:53<br>Sunset: Fiuggi 20:55 |      |                  |  |