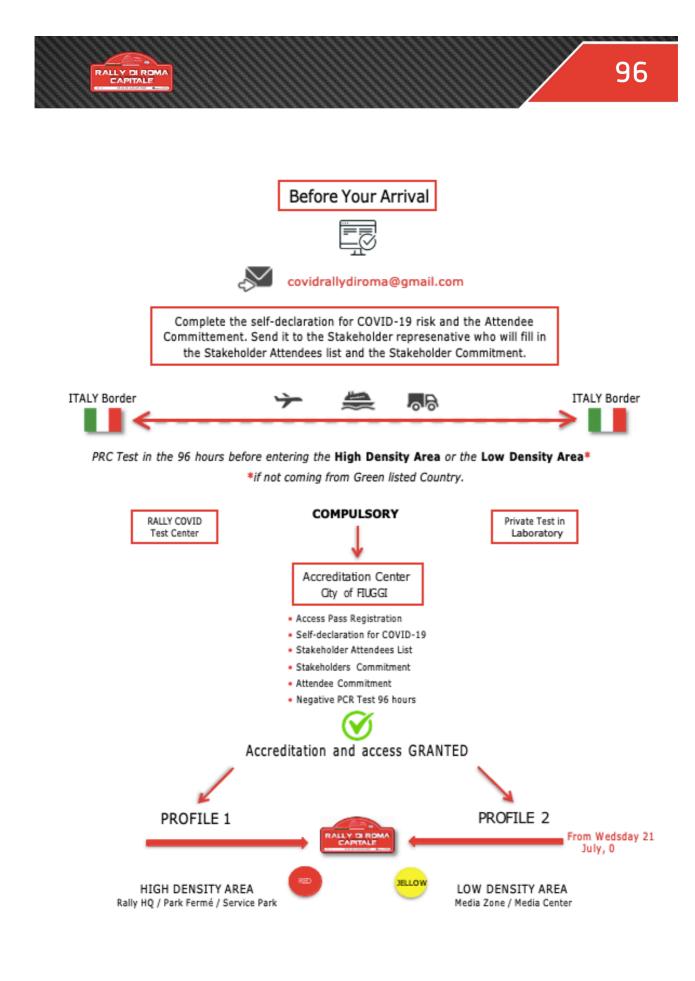

To reserve your rooms please fill out this form and write to:

bookingcovidfree@gmail.com 20,00€ deposit per room night will be needed. THE USE OF THE BOOKING SYSTEM ABOVE IS MANDATORY TO OBTAIN HIGH DENSITY AREAACCREDITATION.