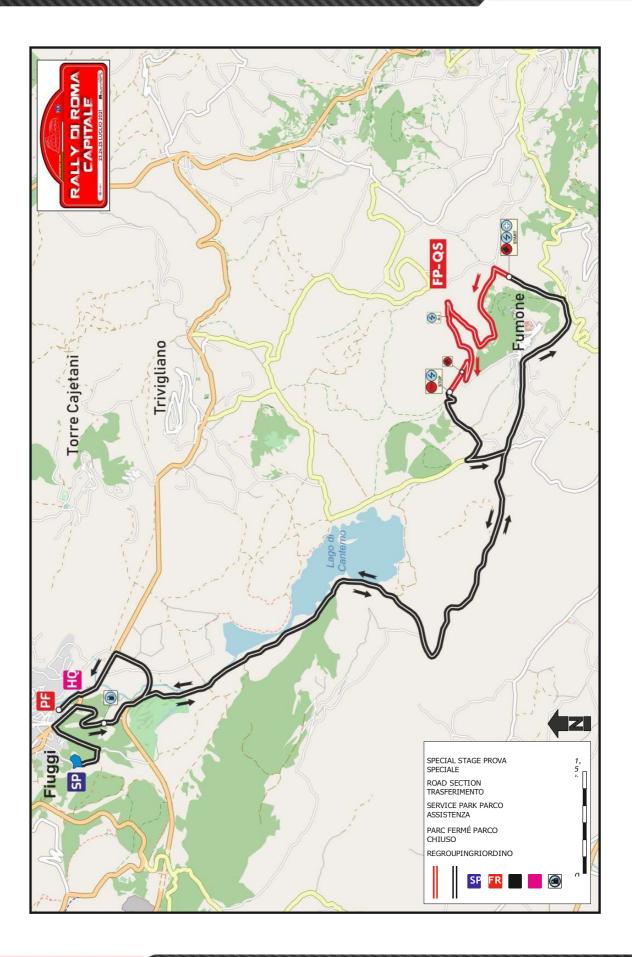

## 14.2 Location

Free Practice, Qualifying Stage and Shakedown will be held in Fumone, about 16 kmfrom Service Park in Fiuggi. The stage is 4.02 km in length.

Service Zone for Free Practice and Qualifying Stage, will be located in the Service Park in Fiuggi. Tyre Marking for this stage will be located just before stage TC.

Exact location of Free Practice / Qualifying Stage is shown in Appendix 3.

#### **RALLY DI ROMA CAPITALE 2021**

| ree Prac     | e Practice / Qualifying Friday 23 July 2021 |         |                 |                  |             |                                                 |      |                  |  |
|--------------|---------------------------------------------|---------|-----------------|------------------|-------------|-------------------------------------------------|------|------------------|--|
| ТС           | LOCATION                                    |         | SS dist.        | Liaison<br>dist. | Total dist. | Target<br>time                                  | AVS  | First car<br>due |  |
| RZ<br>QS     | Fiuggi - Refuel                             |         |                 |                  |             |                                                 |      |                  |  |
|              | Fumone - Start of Free Prac                 | ctice   |                 |                  |             |                                                 |      | 08:30            |  |
|              |                                             | FREE PR | ACTICE CLOSES A | T 10:30          |             |                                                 |      |                  |  |
| TCQS         | Fumone                                      |         |                 |                  |             |                                                 |      | 10:42            |  |
| QS           | Fumone - QUALIFYING STA                     | AGE     | 4,02            |                  |             | 00:03                                           |      | 10:45            |  |
| TCPF         | Fiuggi - Parc Fermé <b>IN</b>               |         |                 | 13,23            | 17,25       | 00:30                                           | 34,5 | 11:15            |  |
| vers 5 - 18. | 04.2021                                     | Totals  | 4,02            | 13,23            | 17,25       | 5 Sunrise: Fiuggi 05:53<br>Sunset: Fiuggi 20:55 |      |                  |  |

| Shakedov     | wn                  |        |          |              |                  |             | Friday 2       | 3 July 2020                  |                  |
|--------------|---------------------|--------|----------|--------------|------------------|-------------|----------------|------------------------------|------------------|
| ТС           | LOCATION            |        |          | SS dist.     | Liaison<br>dist. | Total dist. | Target<br>time | AVS                          | First car<br>due |
| RZ<br>SD     | Fiuggi - Refuel     | (0,85) | (14,85)  |              |                  |             |                |                              |                  |
|              | Shakedown Start     |        |          |              |                  |             |                |                              | 12:00            |
| SD           | Fumone - SHAKEDOWN  |        |          | 4,02         |                  |             |                |                              |                  |
| -            |                     |        | SHAKEDOV | VN CLOSES AT | 13:30            |             |                |                              |                  |
| vers 5 - 18. | vers 5 - 18.04.2021 |        |          |              |                  |             |                | Sunrise: Rom<br>Sunset: Fiug |                  |