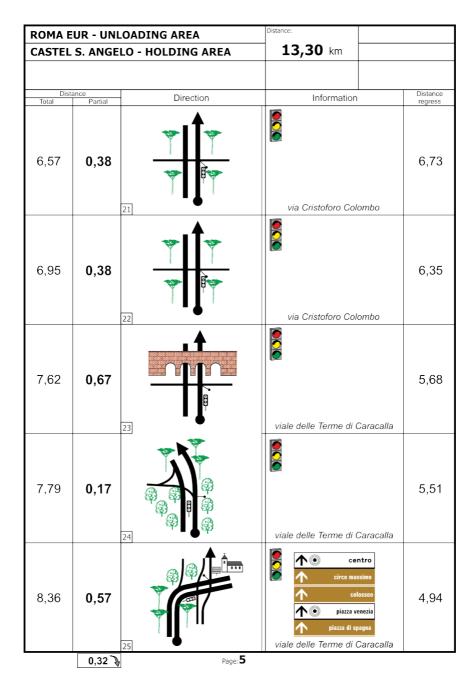

## 15.2 Rally cars transfer to Roma - Via dell'Oceano Atlantico by competitors

Competitors are free to transfer the rally cars on Friday 23<sup>rd</sup> July, to Roma - Via dell'Oceano Atlantico by road or transport. The meeting point for all rally cars for thePre-Ceremonial Start Holding Area is the area called Roma-Via dell'Oceano Atlantico(map will be published on the Road book and on the Rally Guide).

The Itinerary from Fiuggi SP to Roma-Via dell'Oceano Atlantico is included on the Road book and on Rally Guide.

Only rally cars or team vehicles carrying Service or Auxiliary plates or transport truck provided by organisers are allowed to enter the Roma - Via dell'Oceano Atlantico, as from 16:30 to 18:00.