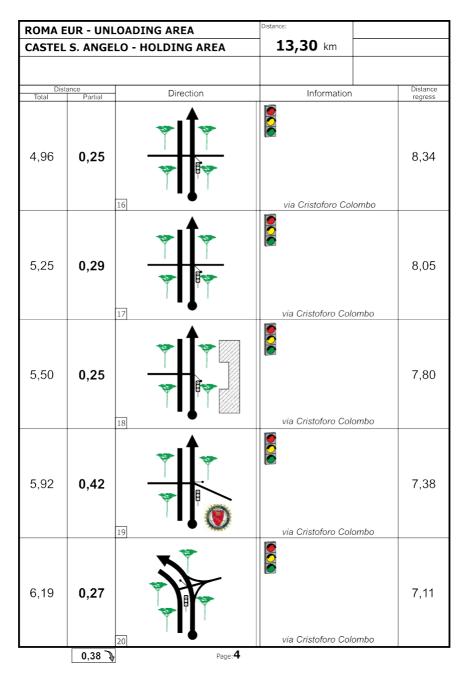

## 15.2 Rally cars transfer to Roma - Via dell'Oceano Atlantico by competitors

Competitors are free to transfer the rally cars on Friday 23<sup>rd</sup> July, to Roma - Via dell'Oceano Atlantico by road or transport. The meeting point for all rally cars for thePre-Ceremonial Start Holding Area is the area called Roma-Via dell'Oceano Atlantico(map will be published on the Road book and on the Rally Guide).

The Itinerary from Fiuggi SP to Roma-Via dell'Oceano Atlantico is included on the Road book and on Rally Guide.

Only rally cars or team vehicles carrying Service or Auxiliary plates or transport truck provided by organisers are allowed to enter the Roma - Via dell'Oceano Atlantico, as from 16:30 to 18:00.