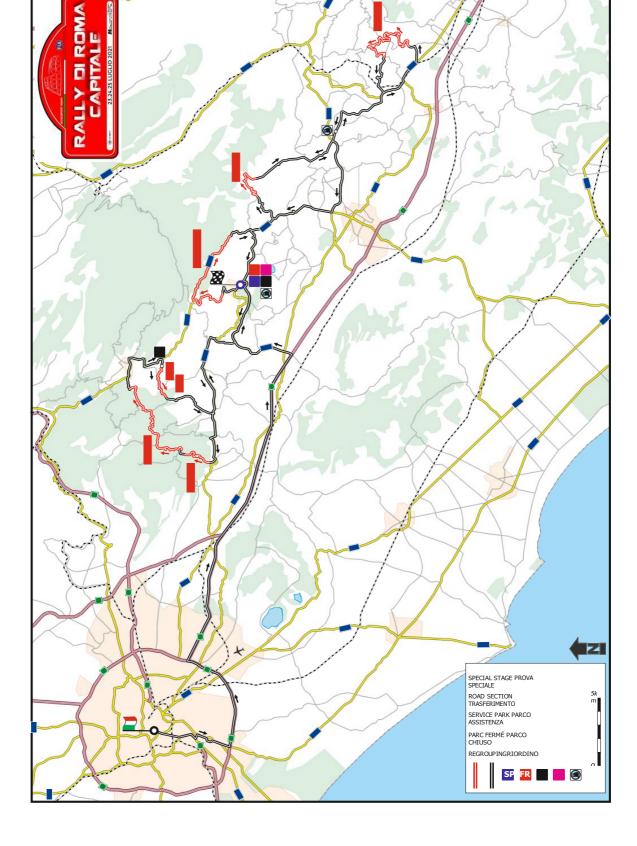

#### 1.2 Rally Description

An impressive route for the 9<sup>th</sup> Rally of Rome Capitale, scheduled from 23<sup>rd</sup> to 25<sup>th</sup> July 2021, a competition valid for the European Championship Rally FIA, the Italian Rally Championship and the Italian Cup. With 36 Municipalities involved and about 650 kilometers of route including 13 special stages; the event, organized by Motorsport Italia, will be the cherry on the cake of the Lazio's territory with timed stages that will take place in Rome province and in many places in the south of the capital.

SS 1 / 4 – ROCCA DI CAVE Km 7.25

In 2021 this stage will be the same like in 2020 and 2019. It will feature the 18 up-hill hairpins in 5 km leading up to Rocca di Cave. From there, the test becomes more driven but also quite fast and the end of the stage is located in Capranica - Prenestina. This is quite a classic test of the Rally di Roma Capitale.

This Special stage will start in Capranica with a very technical and fast initial sector that also features several rhythm changes until Rocca Santo Stefano, where a steep and challenging descent leads to the end of the stage. This will be quite tough on tyres and brakes.

This test is only 7.3 km long. The start is at the exit of the Affile village on his famous downhill, very fast and technical until the junction with SP 61/A. The second part of the SS goes uphill towards Bellegra and is quite fast, with some very spectacular hairpins. The second passage of this stage will be shortened due the TV live streaming requirements and will start from 4.40 km.

This stage include a classic Rally di Roma Capitale Special stage (Guarcino) that hasbeen elongated with a totally new part starting from Fiuggi. The 19.87 km of this tecnical special stage will include 3 rhythm changes, jumps and a fast section nearby the end of the stage.

Collepardo is a totally new special stage. His 10.62 km of technical route with harpins and bends will allow drivers to express themself in a unique environment. The area is quite famous in the region for the beautifull charterhouse sitting at the start of the downhill section.

Santopadre will be identical at the 2020/2019 edition. This is the longest SS of the Rally. The stage starts with a good grip with many windings turn for about 3,5 kilometres, followed by 4,5 kilometres of a narrower road, then it widens again passing very close to the village called Santopadre were a series of bends willchallenge the drivers till the end of the stage.