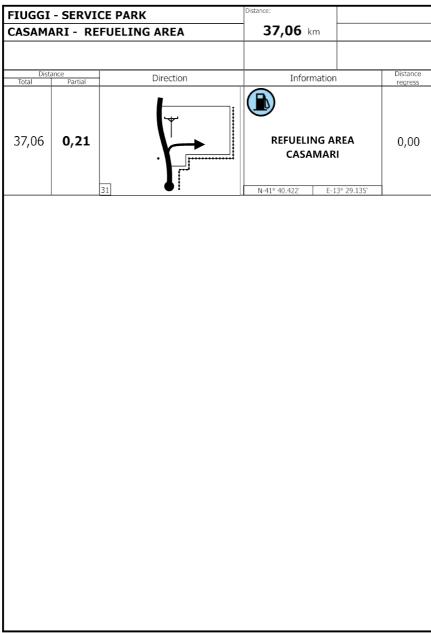

Leg 2:

Refueling will be located in Veroli on the Monastery of Casamari Parking, asshowed in road book.