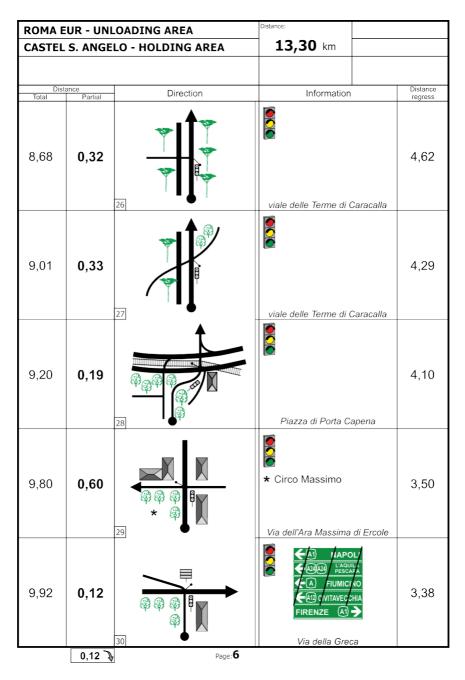

## 15.2 Rally cars transfer to Roma - Via dell'Oceano Atlantico by competitors

Competitors are free to transfer the rally cars on Friday 23<sup>rd</sup> July, to Roma - Via dell'Oceano Atlantico by road or transport. The meeting point for all rally cars for thePre-Ceremonial Start Holding Area is the area called Roma-Via dell'Oceano Atlantico(map will be published on the Road book and on the Rally Guide).

The Itinerary from Fiuggi SP to Roma-Via dell'Oceano Atlantico is included on the Road book and on Rally Guide.

Only rally cars or team vehicles carrying Service or Auxiliary plates or transport truck provided by organisers are allowed to enter the Roma - Via dell'Oceano Atlantico, as from 16:30 to 18:00.