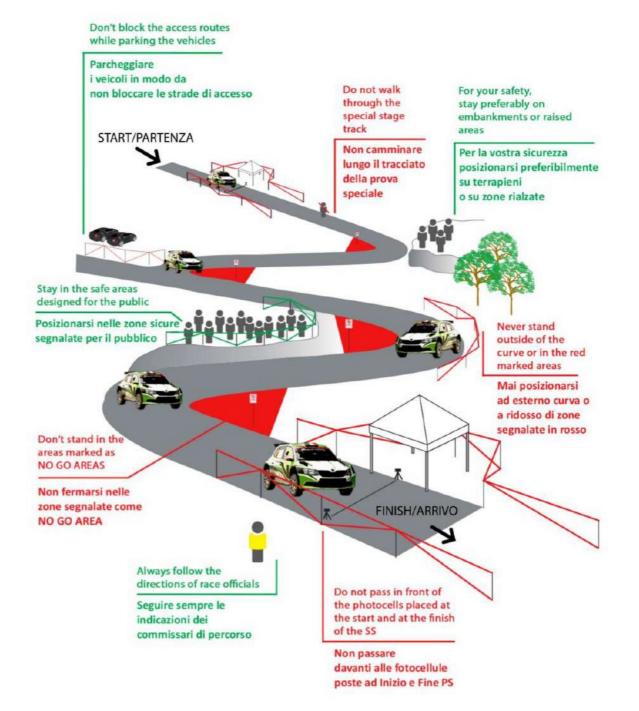

### 19.5 Safety:

Below is a brief summary of how to spectate safety. If the drivers know this is being implemented then there will be more excitement to see as the drivers will be able to drive faster.

#### Don't

- Stand on the track
- Stand below the level of the track
- Stand in front of arrows or signs
- Stand in prohibited areas
- Stand or sit on or near log piles, walls or fences
- Sit close to the edge of the track
- Block escape routes
- Be distracted
- Play games with your safety or that of the drivers
- Remove stage signs or arrows
- Be the one to stop the stage

#### Always

- Expect the unexpected
- Stay behind the safety tape or barriers
- Listen for approaching cars
- Remain alert
- Leave yourself room to move quickly
- Plan your own escape routes
- Try to keep behind something solid
- Keep children under supervision
- Keep dogs on a lead
- Do as the marshal's ask
- Help the Marshal's to run a safe stage

#### **Please protect**

- Yourself
- Others around you
- The stage you are spectating at
- Rallying
- Motorsport
- The unexpected can happen
- If you ignore the marshal's instructions the stage will be stopped