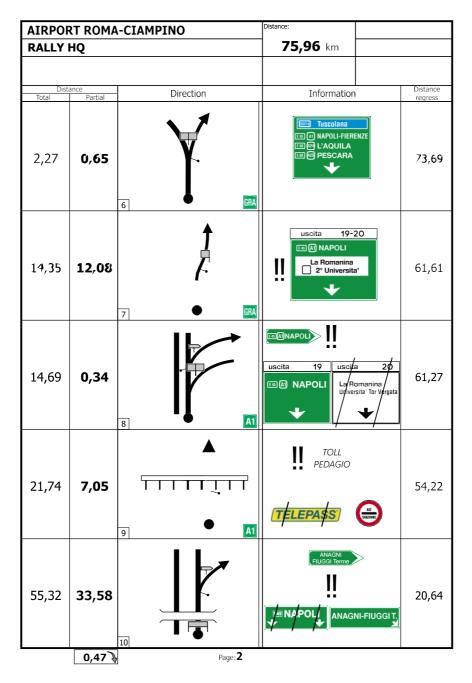

# **APPENDIX 1 ITINERARY**

#### **RALLY DI ROMA CAPITALE 2021**

| ree Prac     | e Practice / Qualifying Friday 23 July 2021 |         |                 |                  |             |                                                 |      |                  |  |
|--------------|---------------------------------------------|---------|-----------------|------------------|-------------|-------------------------------------------------|------|------------------|--|
| ТС           | LOCATION                                    |         | SS dist.        | Liaison<br>dist. | Total dist. | Target<br>time                                  | AVS  | First car<br>due |  |
| RZ<br>QS     | Fiuggi - Refuel                             |         |                 |                  |             |                                                 |      |                  |  |
|              | Fumone - Start of Free Prac                 | ctice   |                 |                  |             |                                                 |      | 08:30            |  |
|              |                                             | FREE PR | ACTICE CLOSES A | T 10:30          |             |                                                 |      |                  |  |
| TCQS         | Fumone                                      |         |                 |                  |             |                                                 |      | 10:42            |  |
| QS           | Fumone - QUALIFYING STA                     | AGE     | 4,02            |                  |             | 00:03                                           |      | 10:45            |  |
| TCPF         | Fiuggi - Parc Fermé <b>IN</b>               |         |                 | 13,23            | 17,25       | 00:30                                           | 34,5 | 11:15            |  |
| vers 5 - 18. | 04.2021                                     | Totals  | 4,02            | 13,23            | 17,25       | 5 Sunrise: Fiuggi 05:53<br>Sunset: Fiuggi 20:55 |      |                  |  |