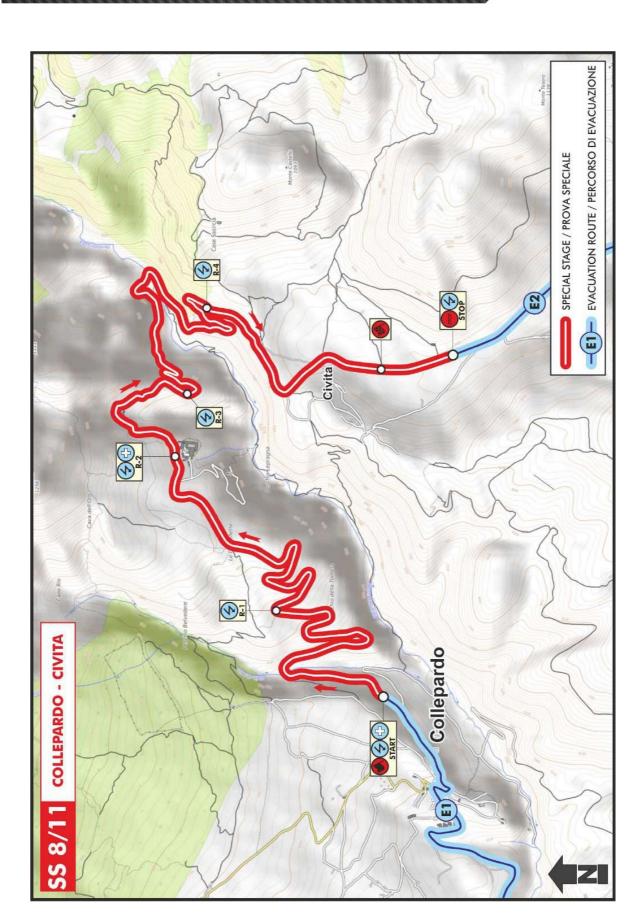

#### SS 8 / 11 – COLLEPARDO - CIVITA Km 10.62

| Date       | 1 <sup>st</sup> run | 2 <sup>nd</sup> run |
|------------|---------------------|---------------------|
| 25.07.2021 | 8:36                | 14:00               |

Collepardo is a totally new special stage. His 10.62 km of technical route with harpins and bends will allow drivers to express themself in a unique environment. The area is quite famous in the region for the beautifull charterhouse sitting at the start of the downhill section.