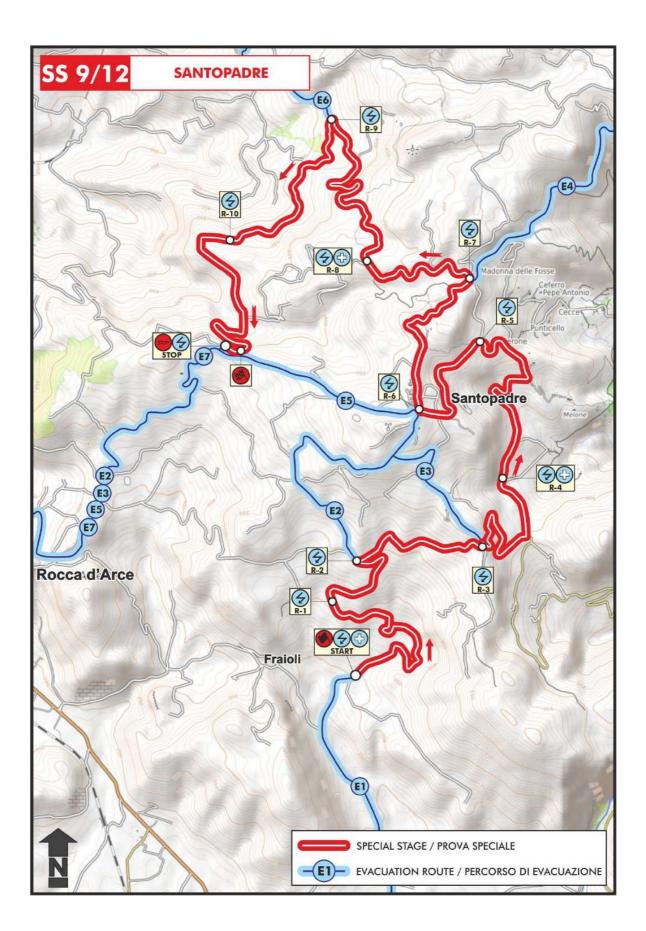

#### SS 9 / 12 - SANTOPADRE - ARPINO Km 21.17

| ,          |                     |                     |
|------------|---------------------|---------------------|
| Date       | 1 <sup>st</sup> run | 2 <sup>nd</sup> run |
| 25.07.2021 | 9:49                | 15:13               |

Santopadre will be identical at the 2020/2019 edition. This is the longest SS of the Rally. The stage starts with a good grip with many windings turn for about 3,5 kilometres, followed by 4,5 kilometres of a narrower road, then it widens again passing very close to the village called Santopadre were a series of bends willchallenge the drivers till the end of the stage.