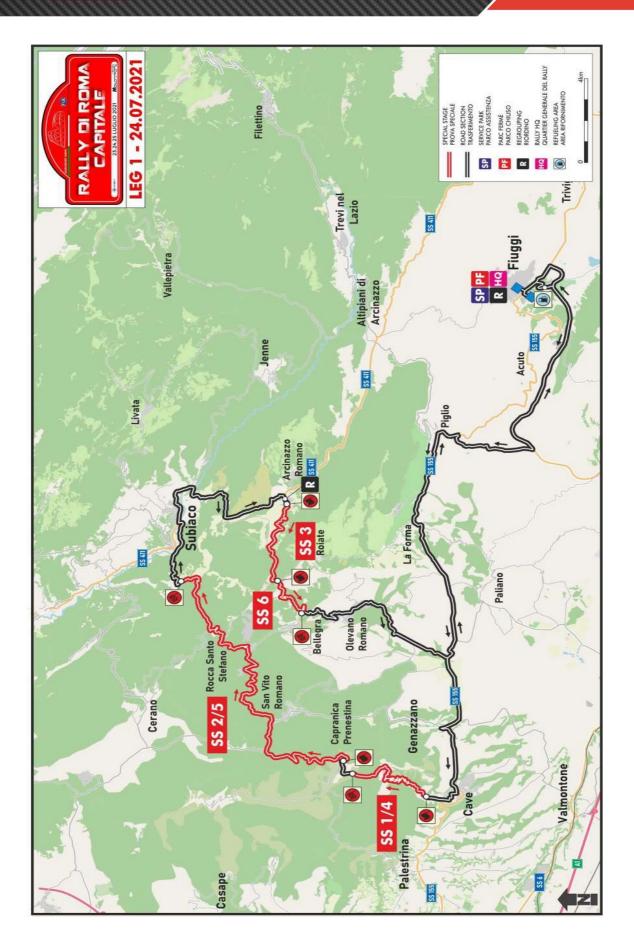

SS 1 / 4 – ROCCA DI CAVE Km 7.25

In 2021 this stage will be the same like in 2020 and 2019. It will feature the 18 up-hill hairpins in 5 km leading up to Rocca di Cave. From there, the test becomes more driven but also quite fast and the end of the stage is located in Capranica - Prenestina. This is quite a classic test of the Rally di Roma Capitale.

#### SS 2 / 5 – ROCCA SANTO STEFANO Km 19.70

| Date       | 1 <sup>st</sup> run | 2 <sup>nd</sup> rn |
|------------|---------------------|--------------------|
| 24.07.2021 | 10:10               | 14:33              |

This Special stage will start in Capranica with a very technical and fast initial sector that also features several rhythm changes until Rocca Santo Stefano, where a steep and challenging descent leads to the end of the stage. This will be quite tough on tyres and brakes.

#### SS 3 – AFFILE - BELLEGRA Km 7.34 SS 6 – BELLEGRA STAGE TV Km 2.94

| Date       | 1 <sup>st</sup> run | 2 <sup>nd</sup> run |
|------------|---------------------|---------------------|
| 24.07.2021 | 11:05               | 16:35               |

This test is only 7.3 km long. The start is at the exit of the Affile village on his famous downhill, very fast and technical until the junction with SP 61/A. The second part of the SS goes uphill towards Bellegra and is quite fast, with some very spectacular hairpins. The second passage of this stage will be shortened due the TV live streaming requirements and will start from 4.40 km.