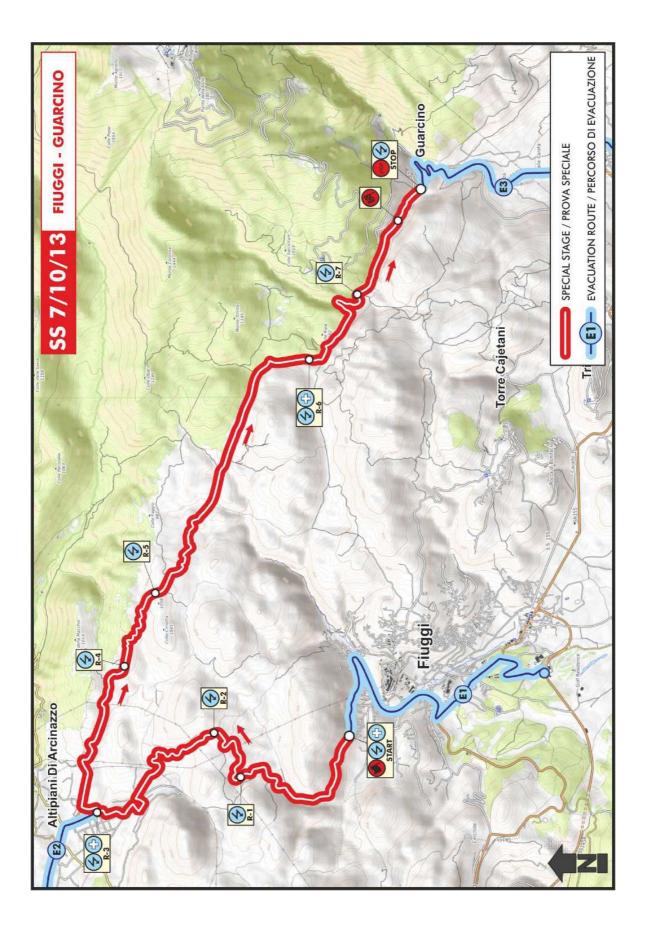

## SS 7/10/13 – FIUGGI - GUARCINO Km 19.87

| Date       | 1 <sup>st</sup> run | 2 <sup>nd</sup> run | 3 <sup>nd</sup> run |
|------------|---------------------|---------------------|---------------------|
| 25.07.2021 | 7:45                | 13:09               | 17:15               |

This stage include a classic Rally di Roma Capitale Special stage (Guarcino) that hasbeen elongated with a totally new part starting from Fiuggi. The 19.87 km of this tecnical special stage will include 3 rhythm changes, jumps and a fast section nearby the end of the stage.