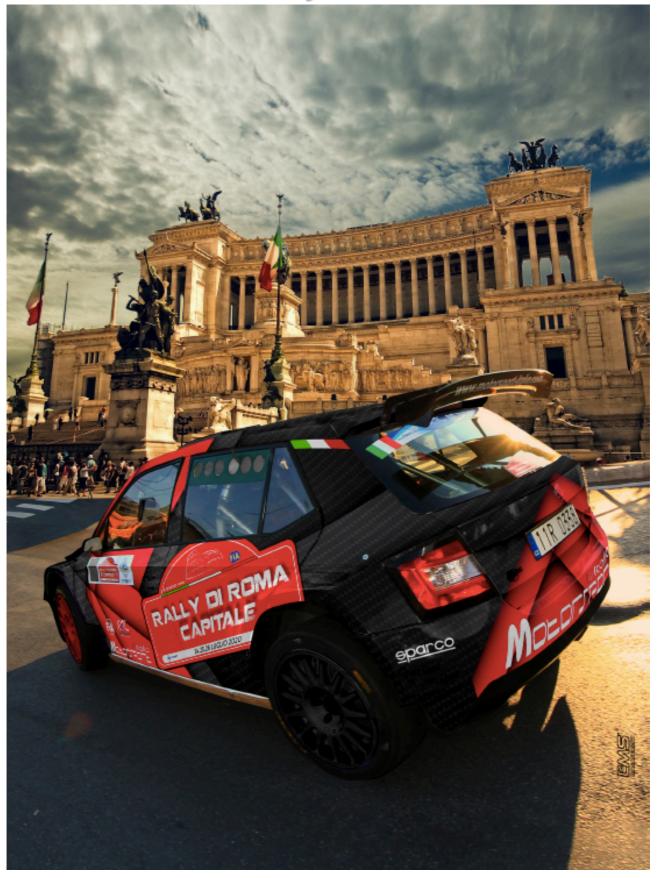

#### 1.2 Rally Description

An impressive route for the 9<sup>th</sup> Rally of Rome Capitale, scheduled from 23<sup>rd</sup> to 25<sup>th</sup> July 2021, a competition valid for the European Championship Rally FIA, the Italian Rally Championship and the Italian Cup. With 36 Municipalities involved and about 650 kilometers of route including 13 special stages; the event, organized by Motorsport Italia, will be the cherry on the cake of the Lazio's territory with timed stages that will take place in Rome province and in many places in the south of the capital.