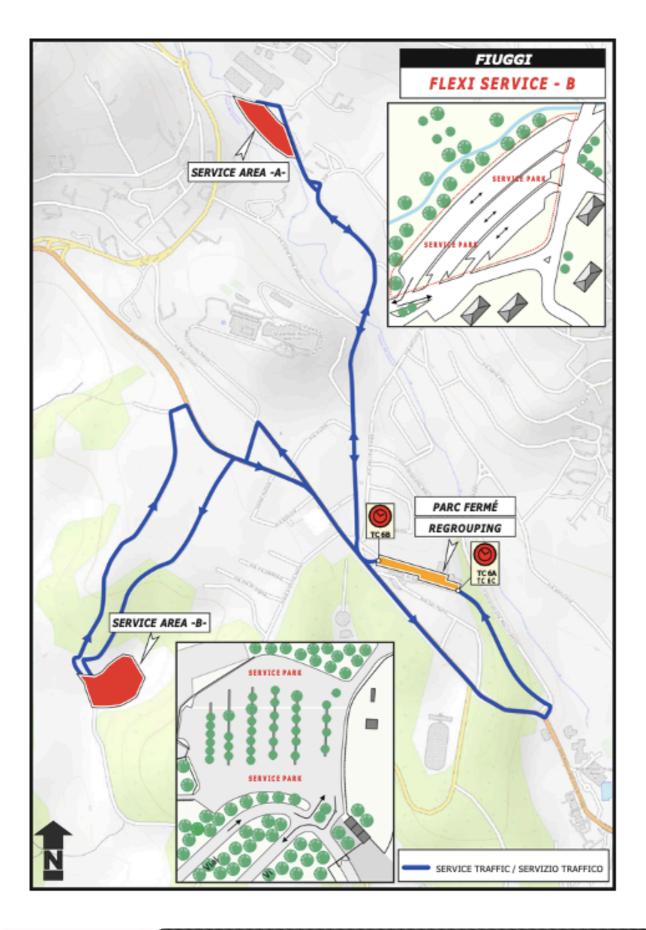

# 3.2 Schedule during The Rally Week

| Tuesday 20 July  |                                                                                             |                                                 |
|------------------|---------------------------------------------------------------------------------------------|-------------------------------------------------|
| 15:00 > 21:00    | Rally HQ opening hours                                                                      | Rally HQ - Fiuggi                               |
| Wednesday 21 Ju  |                                                                                             | , , , , , , , , , , , , , , , , , , , ,         |
| 08:00 > 21:00    | Rally HQ and Media Centre opening hours                                                     | Rally HQ - Fiuggi                               |
| 09:00 > 18:00    | Collective Test                                                                             | Strangolagalli                                  |
| 10:00 > 21:00    | Service Park opening hours                                                                  | Rally SP - Fiuggi                               |
| 16:00 > 22:00    | Registration for Reconnaissance and Optional                                                | Rally HQ - Fiuggi                               |
| 10.00 / 22.00    | Administrative Checks'                                                                      |                                                 |
|                  | (as per individual time published – One Team Member)                                        |                                                 |
|                  | <ul> <li>Collection of Road book and Maps</li> </ul>                                        |                                                 |
|                  | - Collection of other documents and material                                                |                                                 |
|                  | <ul> <li>Collection of Reconnaissance GPS recorder</li> </ul>                               |                                                 |
| _                | <ul> <li>Collection of Rally Safety Tracking system</li> </ul>                              |                                                 |
| Thursday 22 July |                                                                                             |                                                 |
| 07:00 > 23:30    | Rally HQ and Media Centre opening hours                                                     | Rally HQ - Fiuggi                               |
| 08:00 > 23:00    | Service Park opening hours                                                                  | Rally SP - Fiuggi                               |
| 07:00 > 20:00    | Reconnaissance                                                                              | Appendix 2                                      |
| 08:00 > 13:00    | Administrative Checks'                                                                      | Rally HQ - Fiuggi                               |
| 00.00.01.00      | (as per individual time published - One Team Member)                                        |                                                 |
| 09:00 > 21:00    | Scrutineering, sealing and marking (all                                                     | Piazzale Nassyria - Fiuggi                      |
| 19:00            | cars)(as per individual time published)<br>Team Managers' Briefing (ERC and ACI Sport / CIR | Online                                          |
| 19.00            | registered competitors)                                                                     | Onime                                           |
| 21:00            | Drivers' Briefing (Acisport / CIR registered competitors)                                   | Website                                         |
| 21:30            | Publication of Start List for Qualifying Stage                                              | Rally ONB and DNB                               |
| Friday 23 July   |                                                                                             |                                                 |
| 05:30 > 24:00    | Rally HQ and Media Centre opening hours                                                     | Rally HQ                                        |
| 06:00 > 08:00    | Re- scrutineering                                                                           | Piazzale Nassirya - Fiuggi                      |
| 06:00 > 10:00    | Reconnaissance                                                                              | Appendix 2                                      |
| 08:15 > 10:15    | Return of the Reconnaissance GPS Recorder                                                   | Rally HQ - Fiuggi                               |
| 08:30 > 10:30    | Free Practice for FIA & ERC Priority drivers                                                | Fumone                                          |
| 10:45            | Qualifying Stage for FIA & ERC Priority drivers                                             | Fumone                                          |
| 12:00 > 13:30    | Shakedown for Non-Priority drivers                                                          | Fumone                                          |
| 13:00            | Publication of Start List for Ceremonial Start                                              |                                                 |
|                  |                                                                                             | Rally ONB & DNB                                 |
| 13:30            | Publication of the QS Provisional Classification                                            | Rally ONB & DNB                                 |
| 14:00            | Pre-event Press Conference (FIA & ERC selected Drivers')                                    | Rally HQ - Fiuggi (swimming pool)               |
| 17:00 > 18:00    | Cars enters to Unloading Area                                                               | Roma - Via dell'Oceano Atlantico                |
| 18:00 > 19:00    | Cars enters the Ceremonial Start Area                                                       | Roma - Castel Sant'Angelo                       |
| As from 19:30    | Start position selection for Section 1 (Firs 15 4wd                                         | Roma - Castel Sant'Angelo                       |
|                  | carsclassified in QS)                                                                       |                                                 |
|                  | Ceremonial Start and Roma Parade                                                            |                                                 |
| 21:00            | Publication of Start list for Section 1                                                     | Rally ONB & DNB                                 |
| Saturday 24 July |                                                                                             |                                                 |
| 07:30            | Rally HQ and Media Centre opening hours                                                     | Rally HQ - Fiuggi                               |
| 09:00            | Rally Start - Start Leg 1 Section 1                                                         | Rally SP - Fiuggi                               |
| 17:30            | Arrival of Section 2                                                                        | Rally PF - Fiuggi                               |
| As from 17:40    | Flexy Service                                                                               | Rally SP - Fiuggi                               |
| 21:00            | Publication of Start List for Section 3                                                     |                                                 |
| Sunday 25 July   |                                                                                             |                                                 |
| 05:30 > 23:00    | Rally HQ and Media Centre opening hours                                                     | Rally HQ - Fiuggi                               |
| 07:00            | Start of Section 3                                                                          | Rally PF - Fiuggi                               |
| 18:00            | Rally Finish - Finish Section 5                                                             | Rally PF - Fiuggi                               |
| As from 18:30    | Podium - Prize Giving Ceremony and Post-event Press<br>Conference                           | Rally PF - Fiuggi                               |
| As from 19:30    | Final Scrutineering                                                                         | Autofficina Sapio<br>Fiuggi - Via Prenestina, 5 |
| 21:30            | Provisional Final Classification published                                                  | Rally ONB & DNB                                 |
|                  |                                                                                             | 1                                               |