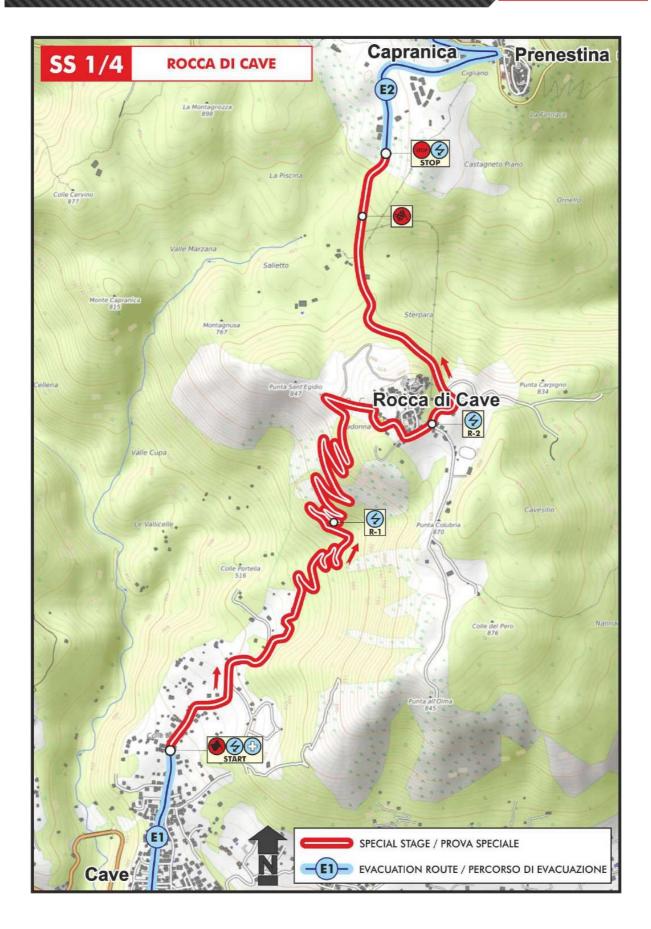

SS 1 / 4 – ROCCA DI CAVE Km 7.25

In 2021 this stage will be the same like in 2020 and 2019. It will feature the 18 up-hill hairpins in 5 km leading up to Rocca di Cave. From there, the test becomes more driven but also quite fast and the end of the stage is located in Capranica - Prenestina. This is quite a classic test of the Rally di Roma Capitale.