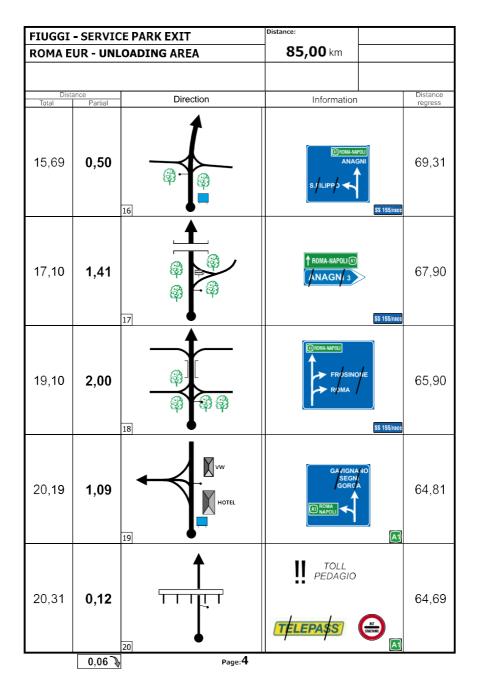

# **APPENDIX 1 ITINERARY**

#### **RALLY DI ROMA CAPITALE 2021**

| ree Prac     | e Practice / Qualifying Friday 23 July 2021 |         |                 |                  |             |                                                 |      |                  |  |
|--------------|---------------------------------------------|---------|-----------------|------------------|-------------|-------------------------------------------------|------|------------------|--|
| ТС           | LOCATION                                    |         | SS dist.        | Liaison<br>dist. | Total dist. | Target<br>time                                  | AVS  | First car<br>due |  |
| RZ<br>QS     | Fiuggi - Refuel                             |         |                 |                  |             |                                                 |      |                  |  |
|              | Fumone - Start of Free Prac                 | ctice   |                 |                  |             |                                                 |      | 08:30            |  |
|              |                                             | FREE PR | ACTICE CLOSES A | T 10:30          |             |                                                 |      |                  |  |
| TCQS         | Fumone                                      |         |                 |                  |             |                                                 |      | 10:42            |  |
| QS           | Fumone - QUALIFYING STA                     | AGE     | 4,02            |                  |             | 00:03                                           |      | 10:45            |  |
| TCPF         | Fiuggi - Parc Fermé <b>IN</b>               |         |                 | 13,23            | 17,25       | 00:30                                           | 34,5 | 11:15            |  |
| vers 5 - 18. | 04.2021                                     | Totals  | 4,02            | 13,23            | 17,25       | 5 Sunrise: Fiuggi 05:53<br>Sunset: Fiuggi 20:55 |      |                  |  |