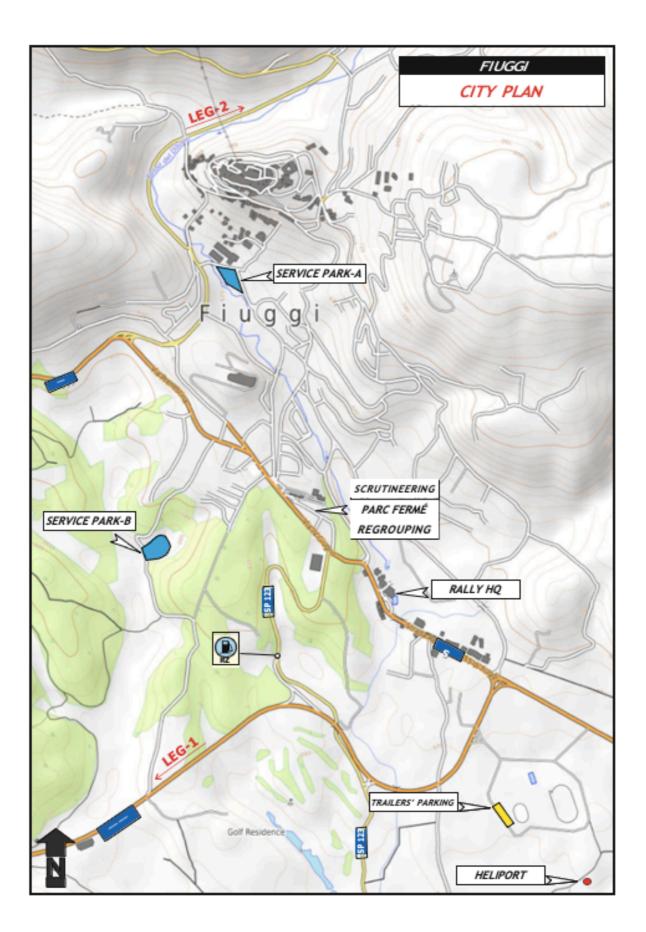

#### **13** SCRUTINEERING

#### 13.1 Scrutineering venue and timetable

Venue:

Fiuggi – Piazza Martiri di Nassyria (Rally PF)

Date

|            | Day      | Hours        |
|------------|----------|--------------|
| 22.07.2021 | Thursday | 9:00 > 21:00 |

(as per individual time published in a Bulletin)