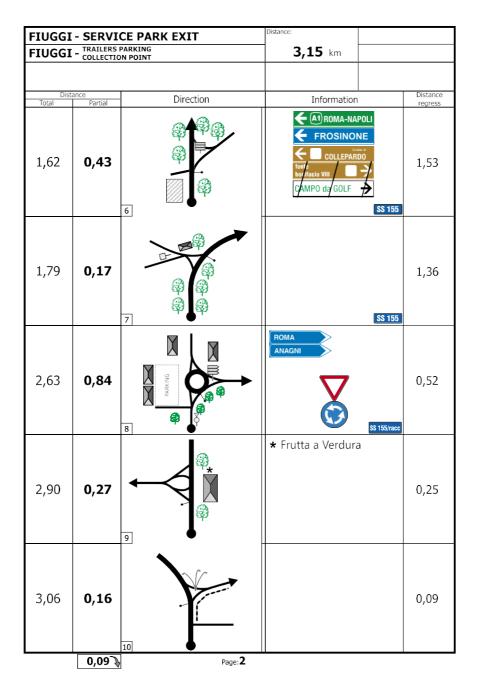

15                |
| 0,02   | 0,02                    |                     |                                                            | 3,13                |
| 0,67   | 0,65                    |                     | STOP<br>SP 155                                             | 2,48                |
| 0,84   | 0,17                    |                     | SP 155                                                     | 2,31                |
| 1,19   | 0,35                    |                     | centro stor co<br>campo staffi<br>ARCINA7ZO<br>ROMA-NAPOLI | 1,96                |
|        | 0,43                    | 5 Page:             | SP 155                                                     |                     |



#### SERVICE PARK EXIT - COLLECTION POINT / TRAILERS PARKING pag2





#### SERVICE PARK EXIT - COLLECTION POINT / TRAILERS PARKING pag3





## SERVICE PARK EXIT - UNLOADING AREA - ROMA EUR pag1

|                |                 | E PARK EXIT | Distance:                                                 |                     |
|----------------|-----------------|-------------|-----------------------------------------------------------|---------------------|
| ROMA E         | UR - UNL        | OADING AREA | <b>85,00</b> km                                           |                     |
| Dist.<br>Total | ance<br>Partial | Direction   | Information                                               | Distance<br>regress |
| 0,00           |                 |             | SERVICE PARK - EXIT                                       | 85,00               |
| 0,0