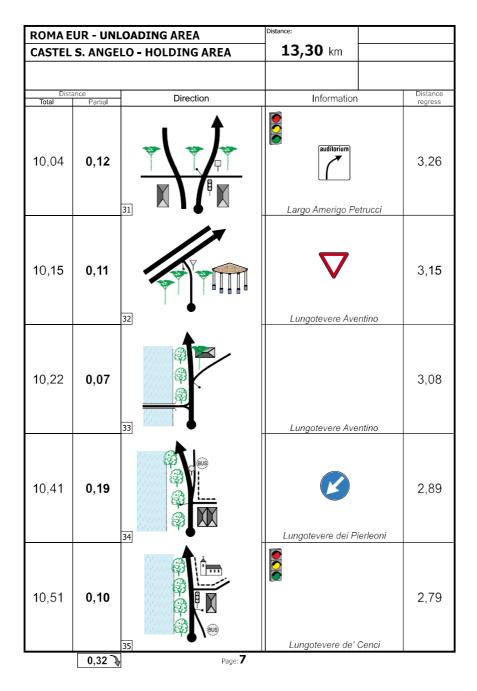

#### 15.4 Servicing in Roma-Via dell'Oceano Atlantico

Teams are allowed to work on the car in this area, no work is permitted on the competing car after it left the unload area in Roma - Via dell'Oceano Atlantico at any time until the individual start to Roma-Castel Sant'Angelo, location for Ceremonial Start.

#### 15.5 **Ceremonial Start Pre-activity**

The itinerary from Roma-Via dell'Oceano Atlantico to Roma - Castel Sant'Angelo Ceremonial Start area is included on the Road book and on the Rally Guide.

The individual start time from Roma - Via dell'Oceano Atlantico to Roma - Castel Sant'Angelois at the competitor's discretion; cars must enter the Roma-Castel Sant'Angelo Ceremonial Start area at list before 19:00.