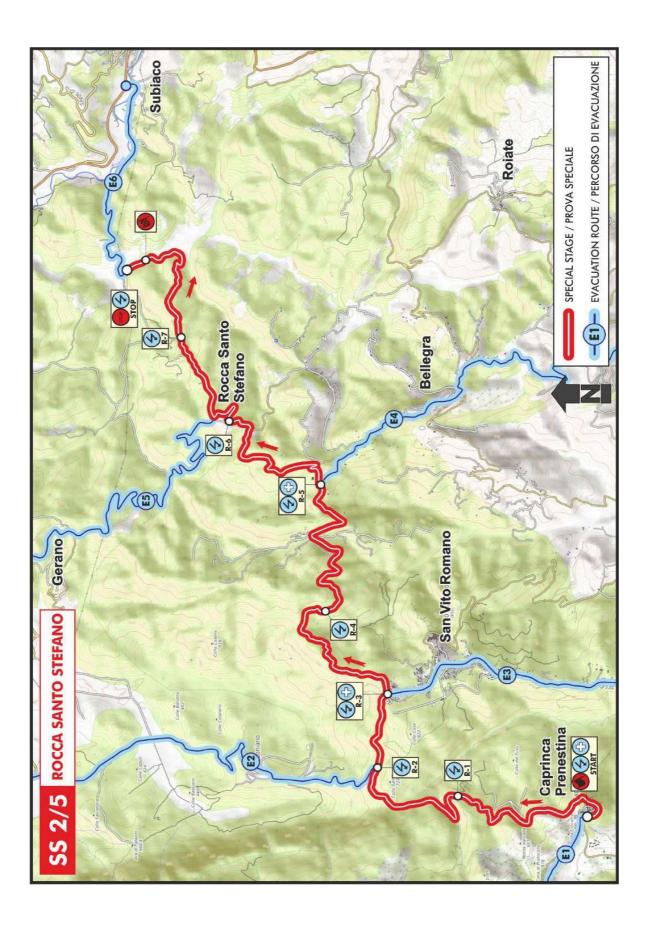

#### SS 2 / 5 – ROCCA SANTO STEFANO Km 19.70

| Date       | 1 <sup>st</sup> run | 2 <sup>nd</sup> rn |
|------------|---------------------|--------------------|
| 24.07.2021 | 10:10               | 14:33              |

This Special stage will start in Capranica with a very technical and fast initial sector that also features several rhythm changes until Rocca Santo Stefano, where a steep and challenging descent leads to the end of the stage. This will be quite tough on tyres and brakes.