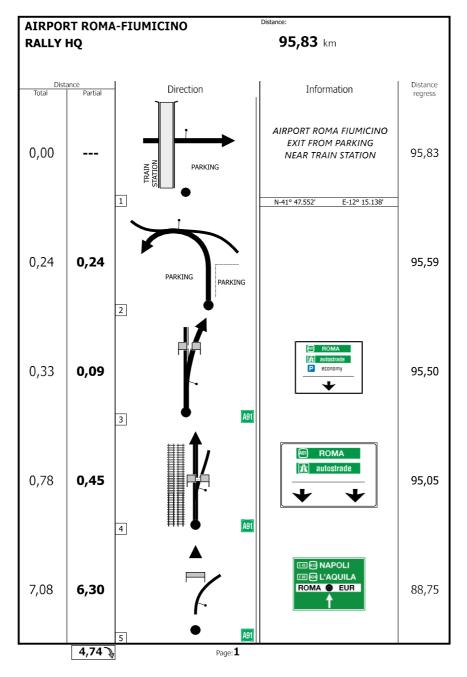

# **APPENDIX 1 ITINERARY**

#### **RALLY DI ROMA CAPITALE 2021**

| ree Prac     | e Practice / Qualifying Friday 23 July 2021 |         |                 |                  |             |                                                 |      |                  |  |
|--------------|---------------------------------------------|---------|-----------------|------------------|-------------|-------------------------------------------------|------|------------------|--|
| ТС           | LOCATION                                    |         | SS dist.        | Liaison<br>dist. | Total dist. | Target<br>time                                  | AVS  | First car<br>due |  |
| RZ<br>QS     | Fiuggi - Refuel                             |         |                 |                  |             |                                                 |      |                  |  |
|              | Fumone - Start of Free Prac                 | ctice   |                 |                  |             |                                                 |      | 08:30            |  |
|              |                                             | FREE PR | ACTICE CLOSES A | T 10:30          |             |                                                 |      |                  |  |
| TCQS         | Fumone                                      |         |                 |                  |             |                                                 |      | 10:42            |  |
| QS           | Fumone - QUALIFYING STA                     | AGE     | 4,02            |                  |             | 00:03                                           |      | 10:45            |  |
| TCPF         | Fiuggi - Parc Fermé <b>IN</b>               |         |                 | 13,23            | 17,25       | 00:30                                           | 34,5 | 11:15            |  |
| vers 5 - 18. | 04.2021                                     | Totals  | 4,02            | 13,23            | 17,25       | 5 Sunrise: Fiuggi 05:53<br>Sunset: Fiuggi 20:55 |      |                  |  |