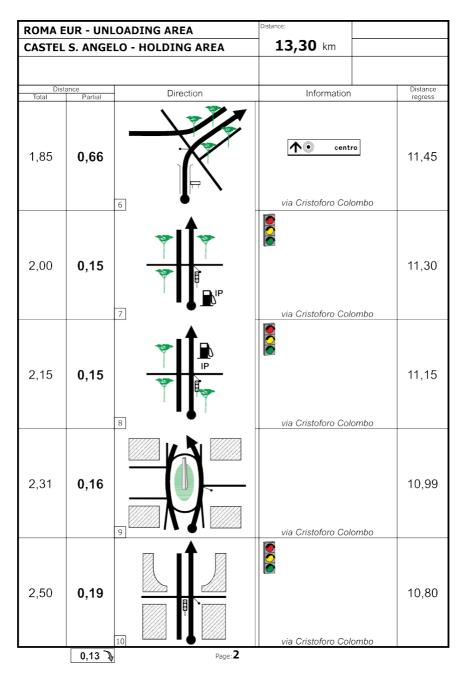

## 15.2 Rally cars transfer to Roma - Via dell'Oceano Atlantico by competitors

Competitors are free to transfer the rally cars on Friday 23<sup>rd</sup> July, to Roma - Via dell'Oceano Atlantico by road or transport. The meeting point for all rally cars for thePre-Ceremonial Start Holding Area is the area called Roma-Via dell'Oceano Atlantico(map will be published on the Road book and on the Rally Guide).

The Itinerary from Fiuggi SP to Roma-Via dell'Oceano Atlantico is included on the Road book and on Rally Guide.

Only rally cars or team vehicles carrying Service or Auxiliary plates or transport truck provided by organisers are allowed to enter the Roma - Via dell'Oceano Atlantico, as from 16:30 to 18:00.